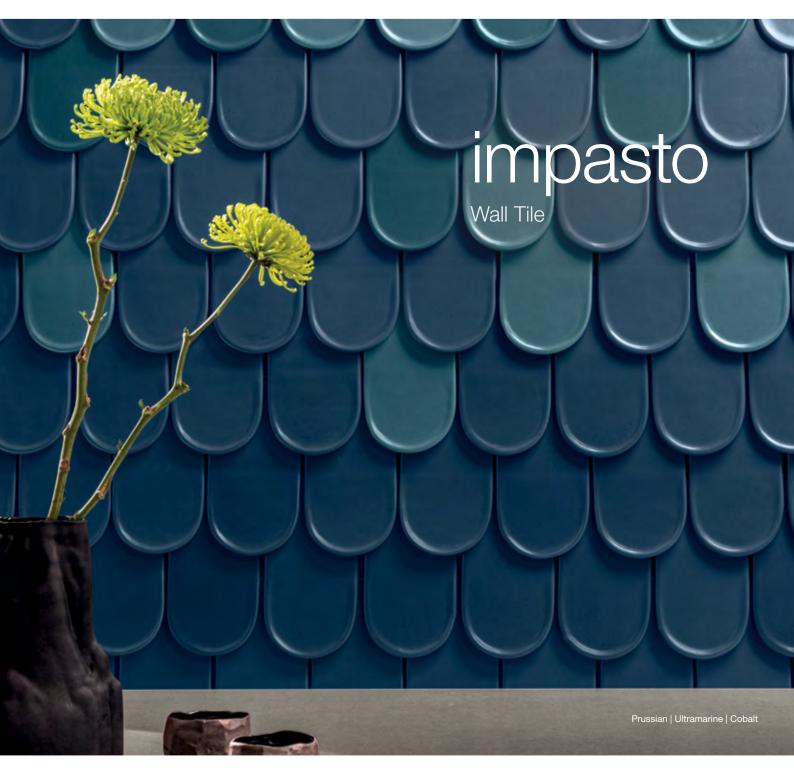

Embark on artistic innovation with our Impasto Collection, inspired by fluid brushstrokes. Influenced by iconic artists such as Pollock and Kusama, it mirrors the motion and depth found in their works. The Impasto Collection is an invitation to curate an aspirational lifestyle.

Imagine your space as a canvas, ready for your distinctive personality. Impasto pieces breathe life into three-dimensional drops, and the collection offers a wide palette with 16 colors separated into shades of sky and hues of sunset. These can be combined in multiple forms, inviting you to be the artist. Your home becomes a masterpiece, seamlessly blending the richness of abstract art into contemporary living.

Transform your space with the Impasto Collection—where imagination knows no bounds. Unleash your inner artist, celebrate the unique, and let your home tell your story. Your masterpiece awaits with the strokes of creativity.

3x7.5 MATTE PRESSED

Cobalt | V1

3x7.5 MATTE PRESSED

 $\textbf{Ultramarine} \mid \forall 1$ 

3x7.5 MATTE PRESSED

Denim | V1

3x7.5 MATTE PRESSED

Prussian | V1