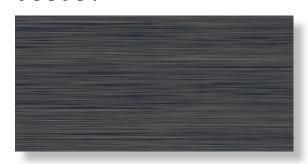

## S U E D E

For floors, Loom is offered in a 12" x 24" size - a glazed porcelain with graphics softened ever so slightly from their wall counterparts. When installed, this unique and fine-tuned graphic mix makes Loom floor and wall tiles coordinate perfectly, creating beautiful layouts with the possibility of nearly limitless color combinations.