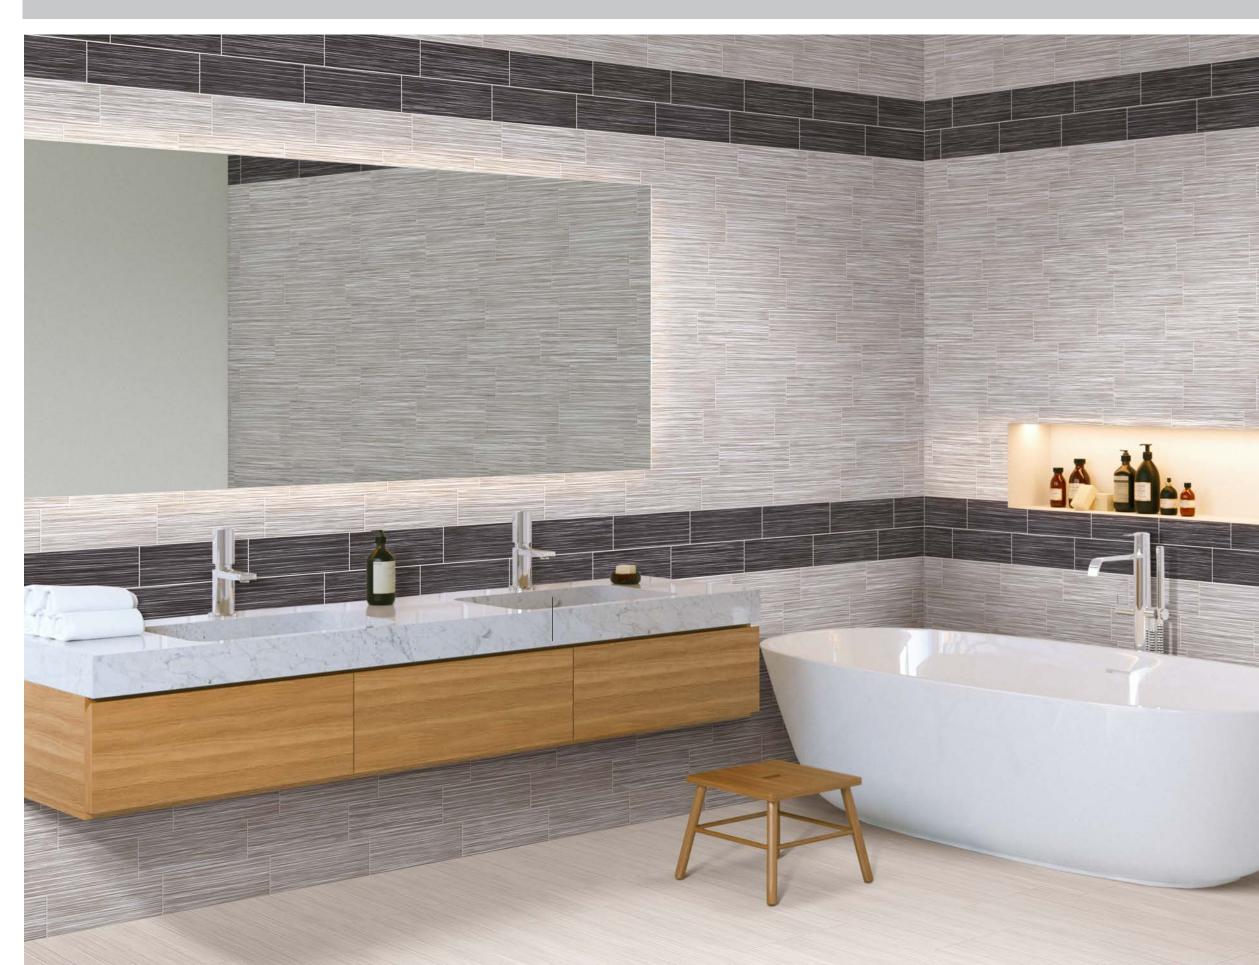

Inspired by this time-tested marvel, Mediterranea has launched the LOOM series for floors and walls. Mediterranea's design team has taken the very best graphics from fine fabrics, and created a designer's dream - an all-new palette of 7 colors that creates limitless options in any fine residential or commercial project.

For wall tile, Loom is offered in 7 colors in a 4" x 12" size — Cotton, Denim, Linen, Silk, Suede, Velvet and Wool. This high-glaze ceramic tile is perfect for bathroom walls, kitchen backsplashes and accent walls demanding a high-end design statement.

For floors, Loom is offered in a 12" x 24" size - a glazed porcelain with graphics softened ever so slightly from their wall counterparts. When installed, this unique and fine-tuned graphic mix makes Loom floor and wall tiles coordinate perfectly, creating beautiful layouts with the possibility of nearly limitless color combinations.

Mediterranea's Loom series offers a spectrum of perfectly balanced colors for floors and walls - a classic look, never more in demand than today.

| TECHNICAL SPECIFICATION TABLE - FLOOR TILE |                             |            |             |
|--------------------------------------------|-----------------------------|------------|-------------|
| PHYSICAL PROPERTIES                        |                             | TEST       | AVG.RESULTS |
| •                                          | Visible Abrasion Resistance | ASTM C1027 | 4           |
|                                            | Water Absorption            | ASTM C373  | < 0.5%      |
| <b>A</b>                                   | Staining Resistance         | ASTM C650  | Class A     |
|                                            | Dynamic C.O.F.              | BOT 3000   | > .42       |
|                                            | MOHS                        |            | 7           |
| <u></u>                                    | Breaking Strength           | ASTM C648  | > 250 lbf   |