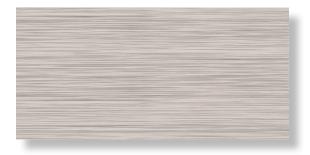

## LINEN

For floors, Loom is offered in a 12" x 24" size - a glazed porcelain with graphics softened ever so slightly from their wall counterparts. When installed, this unique and fine-tuned graphic mix makes Loom floor and wall tiles coordinate perfectly, creating beautiful layouts with the possibility of nearly limitless color combinations.