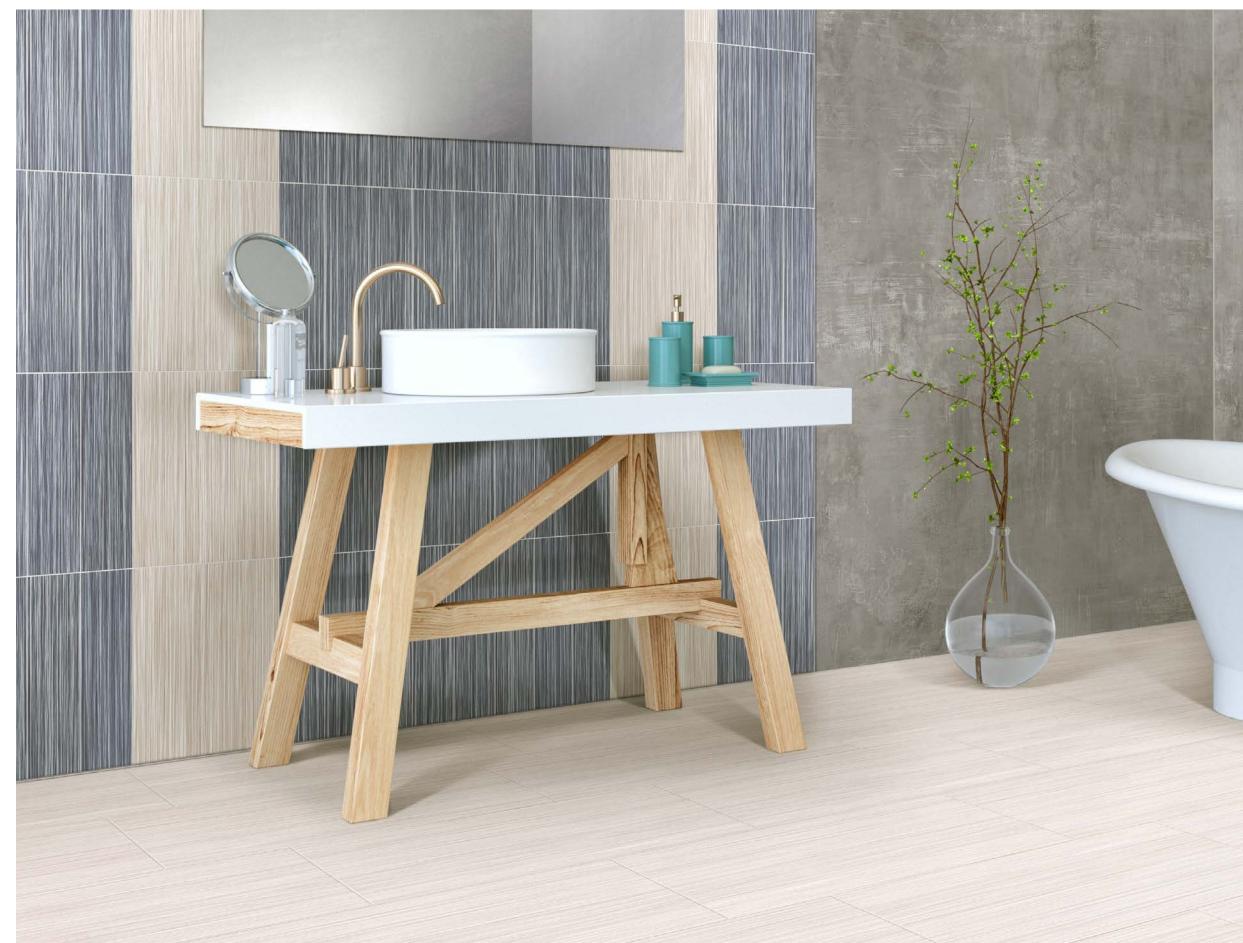

Inspired by this time-tested marvel, Mediterranea has launched the LOOM series for floors and walls. Mediterranea's design team has taken the very best graphics from fine fabrics, and created a designer's dream - an all-new palette of 7 colors that creates limitless options in any fine residential or commercial project.

For wall tile, Loom is offered in 7 colors in a 4" x 12" size — Cotton, Denim, Linen, Silk, Suede, Velvet and Wool. This high-glaze ceramic tile is perfect for bathroom walls, kitchen backsplashes and accent walls demanding a high-end design statement.

For floors, Loom is offered in a 12" x 24" size - a glazed porcelain with graphics softened ever so slightly from their wall counterparts. When installed, this unique and fine-tuned graphic mix makes Loom floor and wall tiles coordinate perfectly, creating beautiful layouts with the possibility of nearly limitless color combinations.