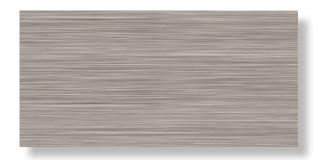

## $W \ 0 \ 0 \ L$

For floors, Loom is offered in a 12" x 24" size - a glazed porcelain with graphics softened ever so slightly from their wall counterparts. When installed, this unique and fine-tuned graphic mix makes Loom floor and wall tiles coordinate perfectly, creating beautiful layouts with the possibility of nearly limitless color combinations.