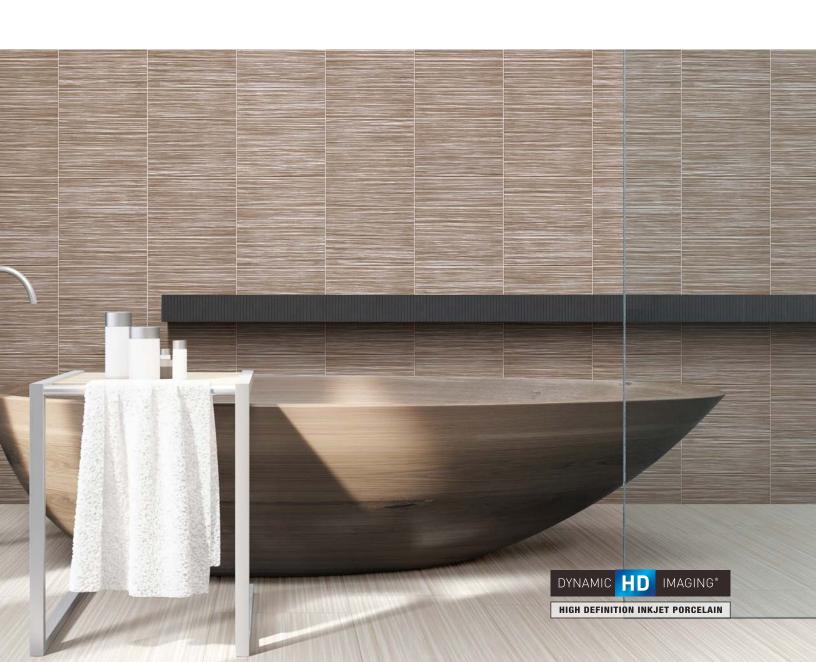

### MADE WITH

12" X 24" FLOOR TILE

HIGH DEFINITION INKJET PORCELAIN

12" X 24" FLOOR TILE

For wall tile, Loom is offered in 7 colors in a 4" x 12" size — Cotton, Denim, Linen, Silk, Suede, Velvet and Wool. This high-glaze ceramic tile is perfect for bathroom walls, kitchen backsplashes and accent walls demanding a high-end design statement.

For floors, Loom is offered in a 12" x 24" size - a glazed porcelain with graphics softened ever so slightly from their wall counterparts. When installed, this unique and fine-tuned graphic mix makes Loom floor and wall tiles coordinate perfectly, creating beautiful layouts with the possibility of nearly limitless color combinations.