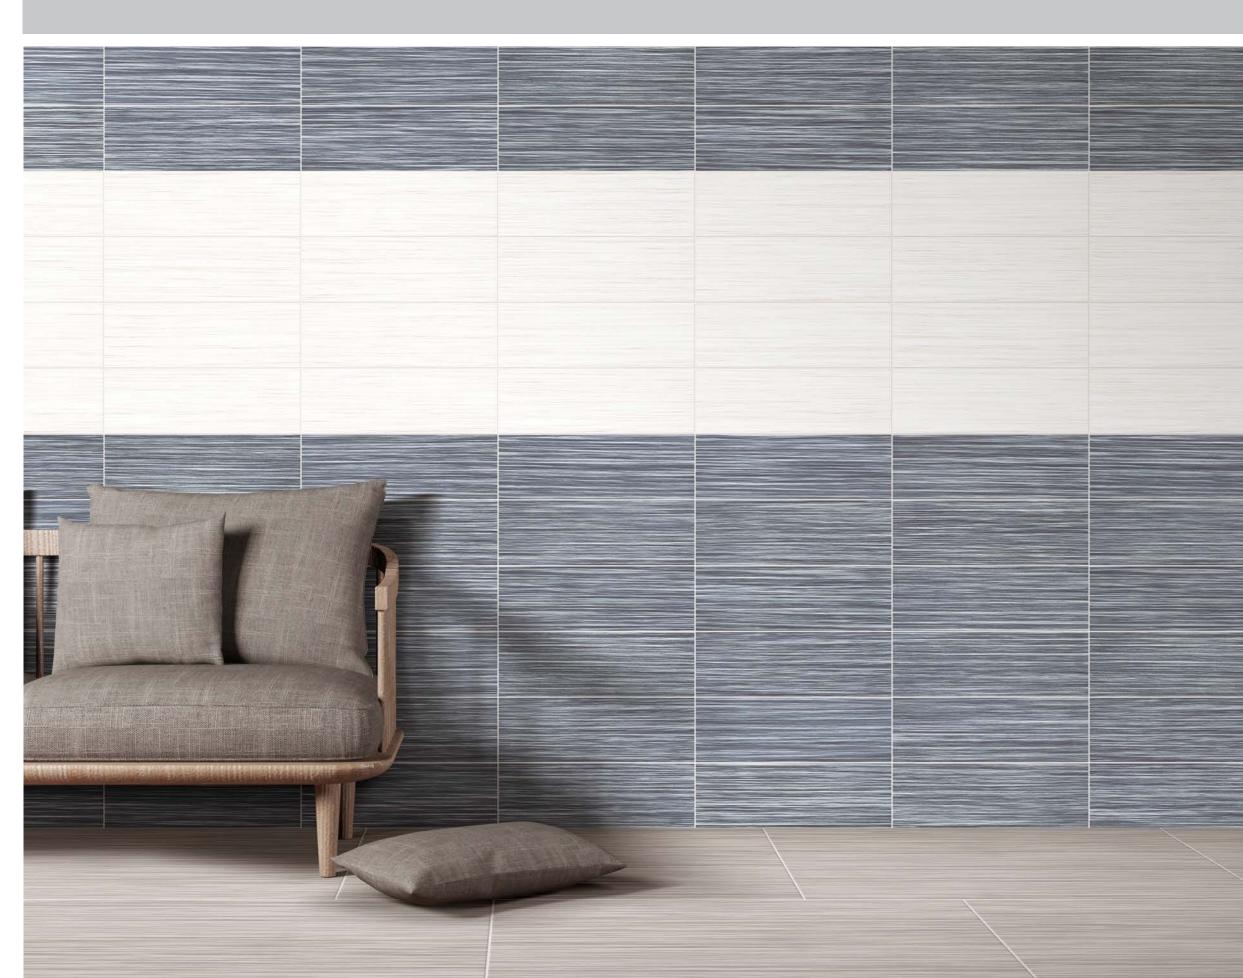

Inspired by this time-tested marvel, Mediterranea has launched the LOOM series for floors and walls. Mediterranea's design team has taken the very best graphics from fine fabrics, and created a designer's dream - an all-new palette of 7 colors that creates limitless options in any fine residential or commercial project.

For wall tile, Loom is offered in 7 colors in a 4" x 12" size — Cotton, Denim, Linen, Silk, Suede, Velvet and Wool. This high-glaze ceramic tile is perfect for bathroom walls, kitchen backsplashes and accent walls demanding a high-end design statement.

For floors, Loom is offered in a 12" x 24" size - a glazed porcelain with graphics softened ever so slightly from their wall counterparts. When installed, this unique and fine-tuned graphic mix makes Loom floor and wall tiles coordinate perfectly, creating beautiful layouts with the possibility of nearly limitless color combinations.