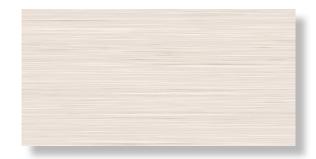

## VELVET

For floors, Loom is offered in a 12" x 24" size - a glazed porcelain with graphics softened ever so slightly from their wall counterparts. When installed, this unique and fine-tuned graphic mix makes Loom floor and wall tiles coordinate perfectly, creating beautiful layouts with the possibility of nearly limitless color combinations.