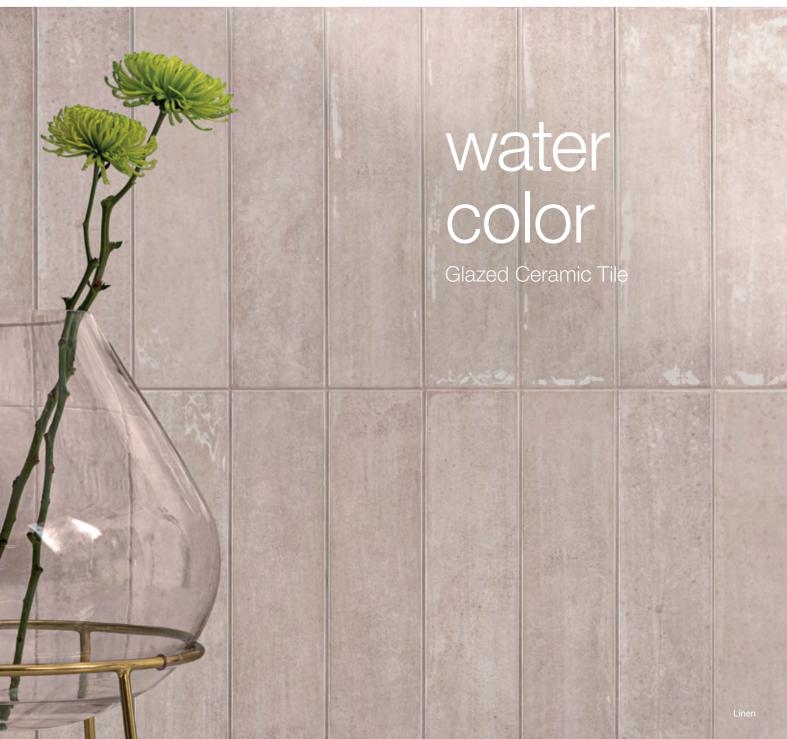

Introducing the Watercolor Collection: Inspired by the vibrant and dynamic world of art, this collection draws from the technique of layering colors to create depth and dimension in a painting. Watercolor combines hues in a way that mimics this artistic process, resulting in a stunning 3D effect that brings life and character to any space.

The Watercolor Collection features an 9-color palette ranging from warm to cool tones, providing versatile and visually captivating options. The format is 4X16", and it has a glossy finish, adding a touch of modernity and urban flair to your project.

The collection seamlessly blends artistry and functionality, offering a product that not only enhances your space but also reflects your unique style and personality. Ready to transform your project into a contemporary work of art? Explore the Watercolor Collection today and let your walls become your canvas!

## watercolor

Snowland | V4

4x16 GLOSSY PRESSED

Linen | V4

4x16 GLOSSY PRESSED

Leaf | V4

4x16 GLOSSY PRESSED

Gray | V4