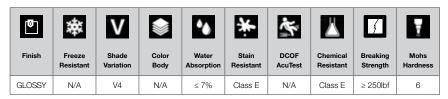

ting options. The format is 4X16", and it has a glossy finish, adding a touch of modernity and urban flair to your project.

The collection seamlessly blends artistry and functionality, offering a product that not only enhances your space but also reflects your unique style and personality. Ready to transform your project into a contemporary work of art? Explore the Watercolor Collection today and let your walls become your canvas!

## watercolor

Snowland | V4



4x16 GLOSSY PRESSED

Linen | V4



4x16 GLOSSY PRESSED

Leaf | V4



4x16 GLOSSY PRESSED

Gray | V4



4x16 GLOSSY PRESSED

Sandbank | V4



4x16 GLOSSY PRESSED

Ultramarine | V4



4x16 GLOSSY PRESSED

**Storm** | V4



4x16 GLOSSY PRESSED

Sunset | V4



4x16 GLOSSY PRESSED

Denim | V4



4x16 GLOSSY PRESSED

## **TECH DATA**



## **AREAS OF USAGE**

GLOSSY Interior wall use recommended.

## **GROUT JOINT**

The recommended grout joint: 3/16" PRESSED

**FORMATS** 

4X16