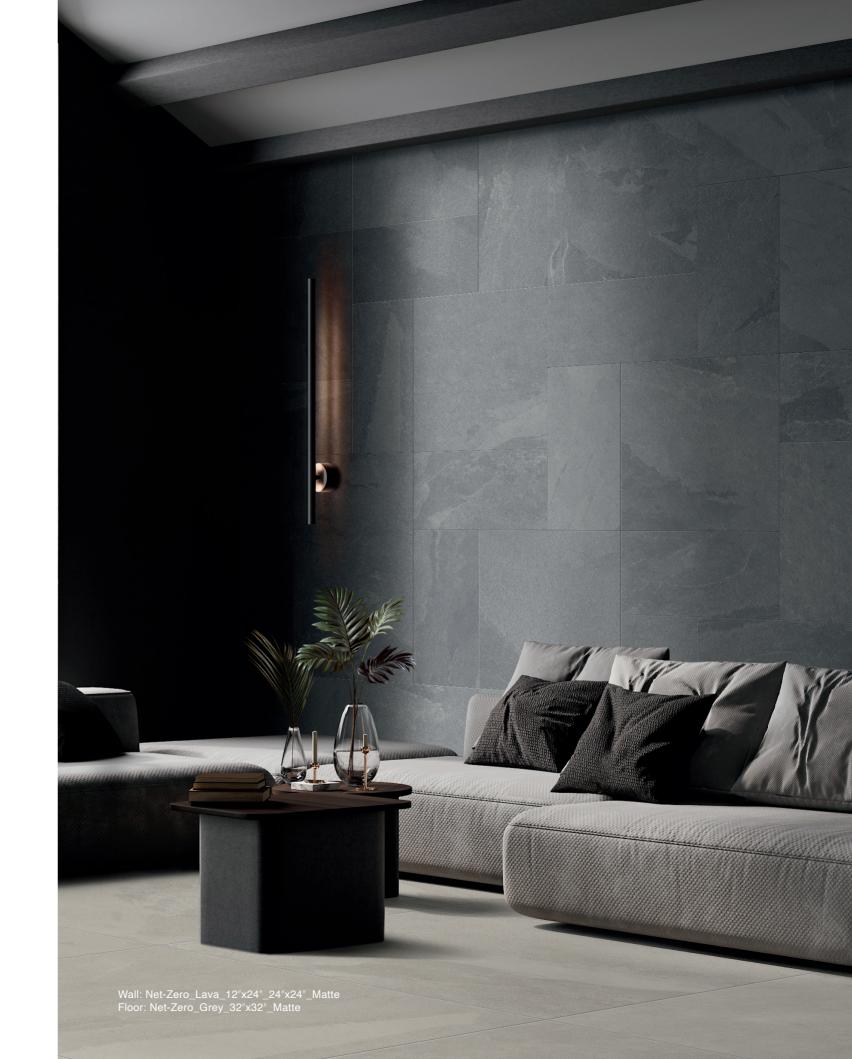

# **LAVA**

Wall: Net-Zero\_Ivory\_11.7"x11.7" (1"x3") Mosaic\_Matte Countertop: JEM\_Aria Gold\_32"x96" Pre-Fab\_Matte

MILE® stone products contain up to 60% recycled content, contribute to LEED & WELL certifications, and do not contribute to the impact of VOCs in built spaces.