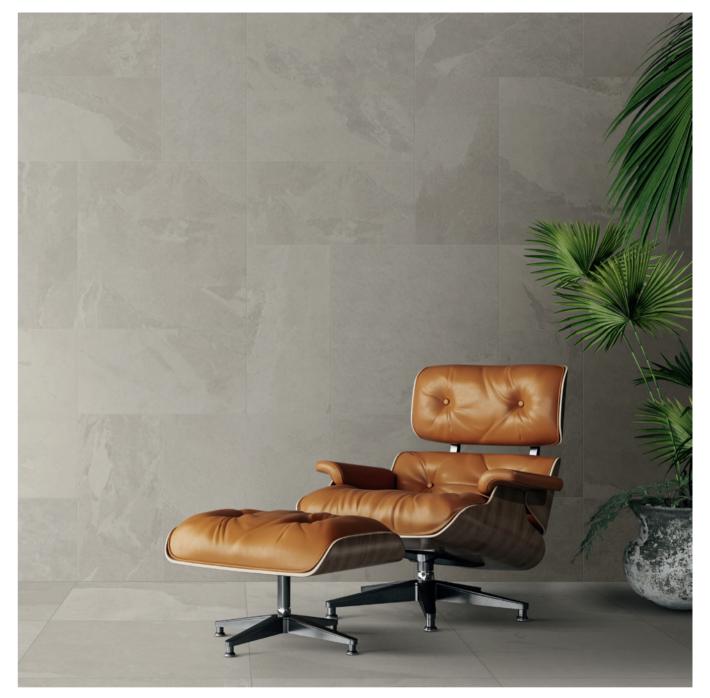

| Specifications           | pg. 18 |
| Accreditations           | pg. 20 |

### **COLOR**



#### **SIZES**



#### **MOSAICS & TRIM**





#### 3"x24" Bullnose 1104936

### **COLOR**



#### **SIZES**



#### **MOSAICS & TRIM**



# **IVORY**



#### **COLOR**



#### **SIZES**



#### **MOSAICS & TRIM**





#### 3"x24" Bullnose 1104939

#### **COLOR**



#### **SIZES**



#### **MOSAICS & TRIM**



## **GREY**

## **ARDESIA**

### **COLOR**



### **SIZES**



### **MOSAICS & TRIM**



# **LAVA**



Wall: Net-Zero\_Ivory\_11.7"x11.7" (1"x3") Mosaic\_Matte Countertop: JEM\_Aria Gold\_32"x96" Pre-Fab\_Matte



MILE® stone products contain up to 60% recycled content, contribute to LEED & WELL certifications, and do not contribute to the impact of VOCs in built spaces.

 $\delta$ 









Wall: Net-Zero\_Grey\_12"x24"\_24"x24"\_Matte Foor: Net-Zero\_Grey\_24"x24"\_Matte



Embodied carbon is the sum of all greenhouse gas emissions (mainly CO<sub>2</sub>) resulting from the harvesting of raw materials, product manufacturing, transportation, installation, and maintenance throughout the building material's entire life cycle.



Net-Zero\_Ardesia\_12"x24"\_Matte



It is estimated that 80% of the total greenhouse gas emissions for new buildings being built over the next 10 years will come from embodied emissions. Choosing Net-Zero for your next project shows the eco-conscious mentality necessary to combat the global climate emergency.





#### Colors + Sizes

| Colors  | 12"x24" | 24"x24" | 32"x32"<br>Rectified | 12"x12"<br>(2"x2")<br>Mosaic | 11.7"x11.7"<br>(1"x3")<br>Mosai