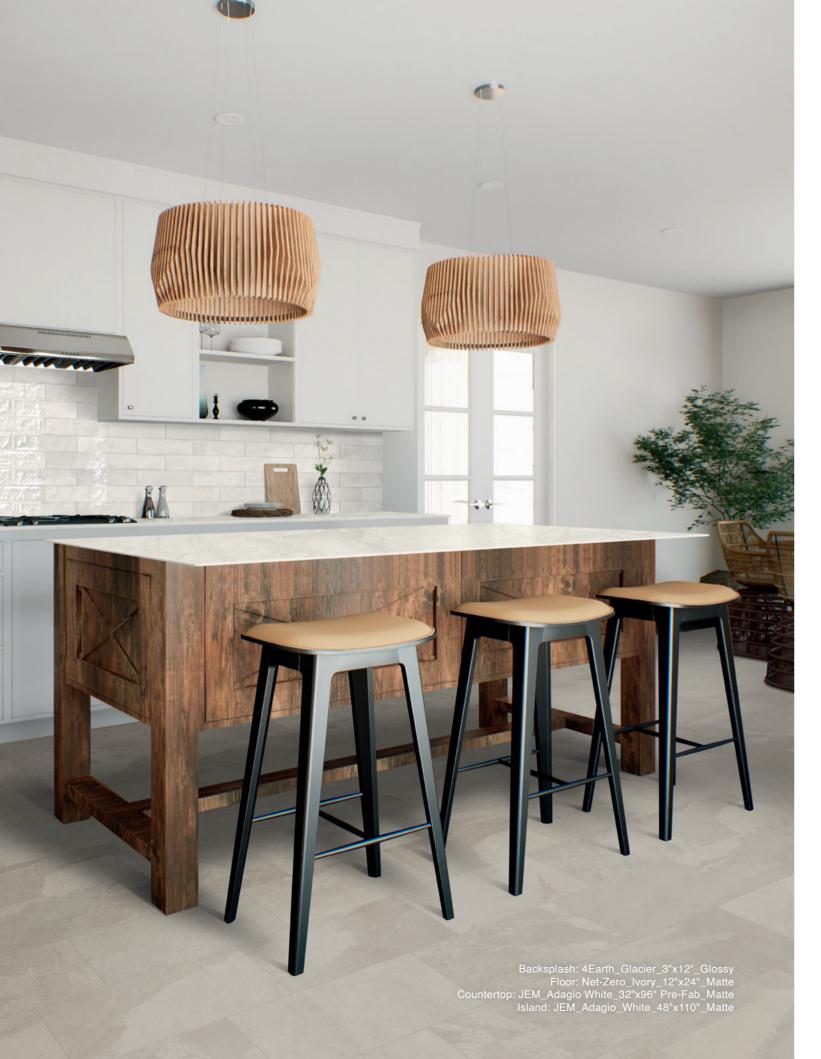

#### Colors + Sizes

| Colors  | 12"x24" | 24"x24" | 32"x32"<br>Rectified | 12"x12"<br>(2"x2")<br>Mosaic | 11.7"x11.7"<br>(1"x3")<br>Mosaic | 3"x24"<br>Bullnose | 6"x12" Cove Base *special order only |
|---------|---------|---------|----------------------|------------------------------|----------------------------------|--------------------|--------------------------------------|
| IVORY   | 1104919 | 1104907 | 1104897              | 1104924                      | 1104930                          | 1104936            | 1104942                              |
| BEIGE   | 1104920 | 1104908 | 1104898              | 1104925                      | 1104931                          | 1104937            | 1104943                              |
| GREY    | 1104922 | 1104910 | 1104900              | 1104927                      | 1104933                          | 1104939            | 1104945                              |
| ARDESIA | 1104921 | 1104909 | 1104899              | 1104926                      | 1104932                          | 1104938            | 1104944                              |
| LAVA    | 1104923 | 1104911 | 1104901              | 1104928                      | 1104934                          | 1104940            | 1104946                              |