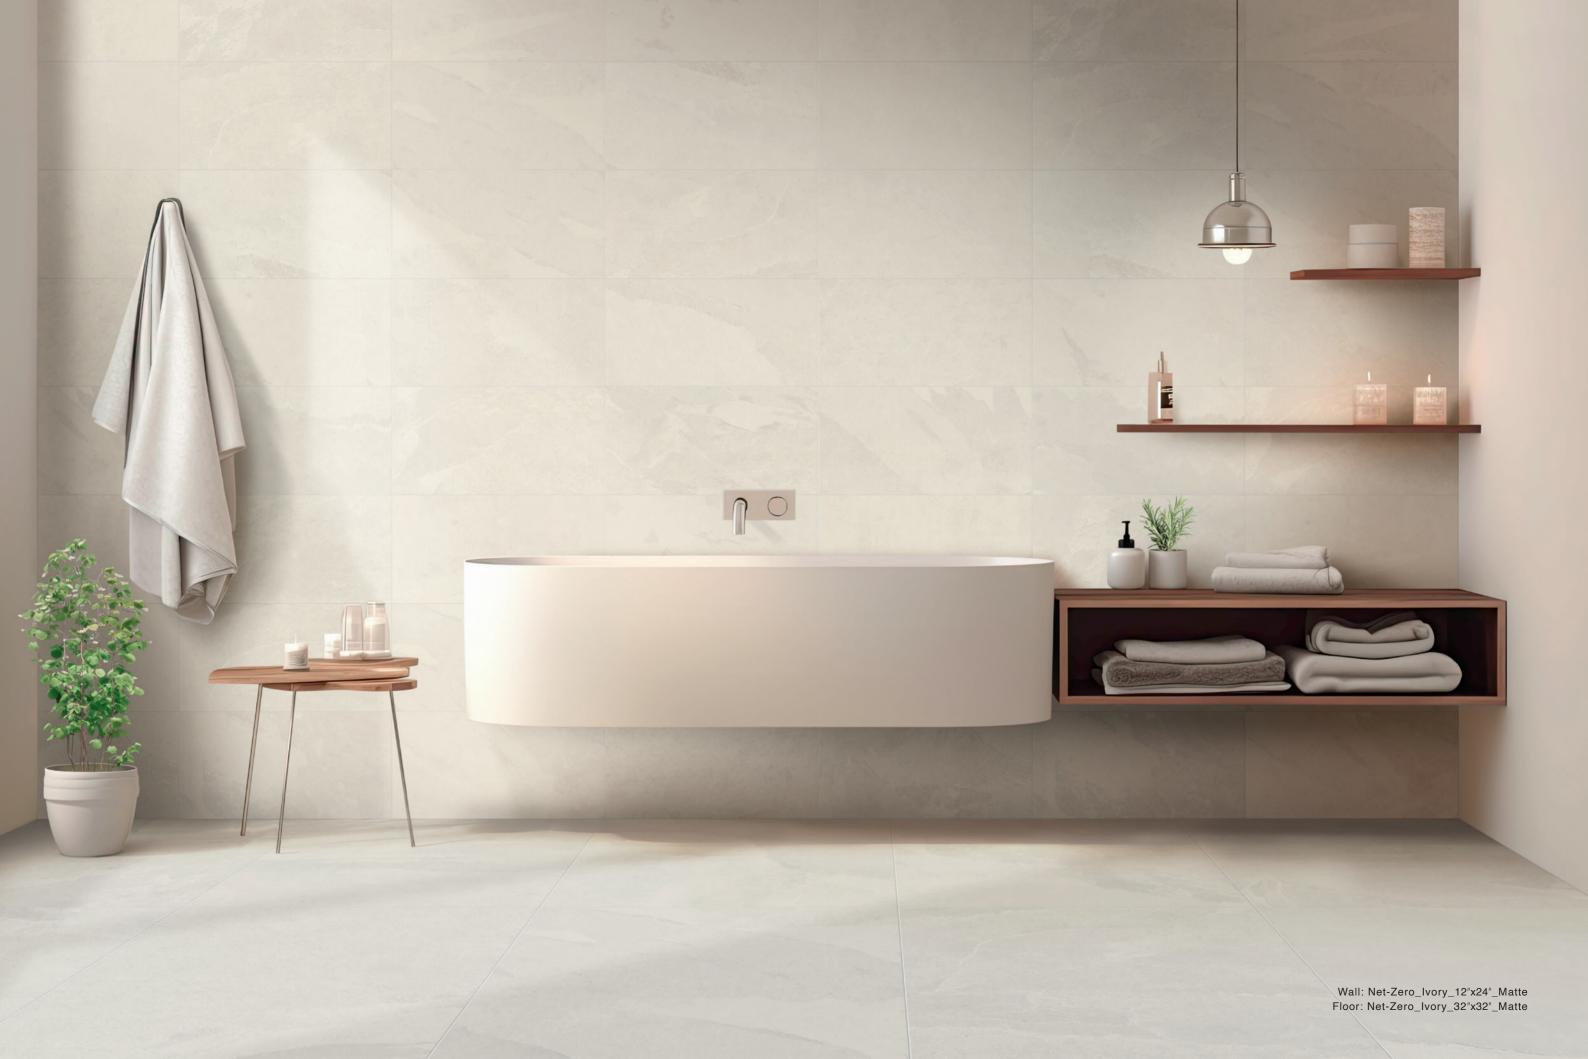

# **LAVA**

Wall: Net-Zero\_Ivory\_11.7"x11.7" (1"x3") Mosaic\_Matte Countertop: JEM\_Aria Gold\_32"x96" Pre-Fab\_Matte

MILE® stone products contain up to 60% recycled content, contribute to LEED & WELL certifications, and do not contribute to the impact of VOCs in built spaces.