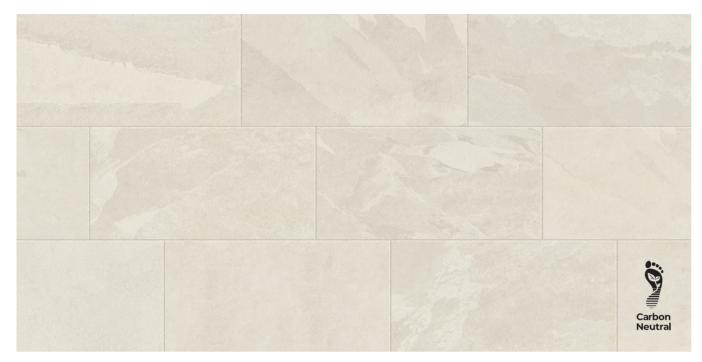

# **IVORY**

### **Net-Zero**

Net-Zero illustrates MILE®stone's position on embodied carbon — a world with Net-Zero. To achieve this, we must actively avoid and remove carbon and pursue energy efficiency to avert the impacts of climate change. This modern slate-look collection offers a clean canvas for commercial and residential spaces through its five neutral colors, alongside a suite of practical sizes and trims. As MILE®stone continues to increase its portfolio of carbon neutral collections and sustainability initiatives, this collection calls for the industry to follow suite.