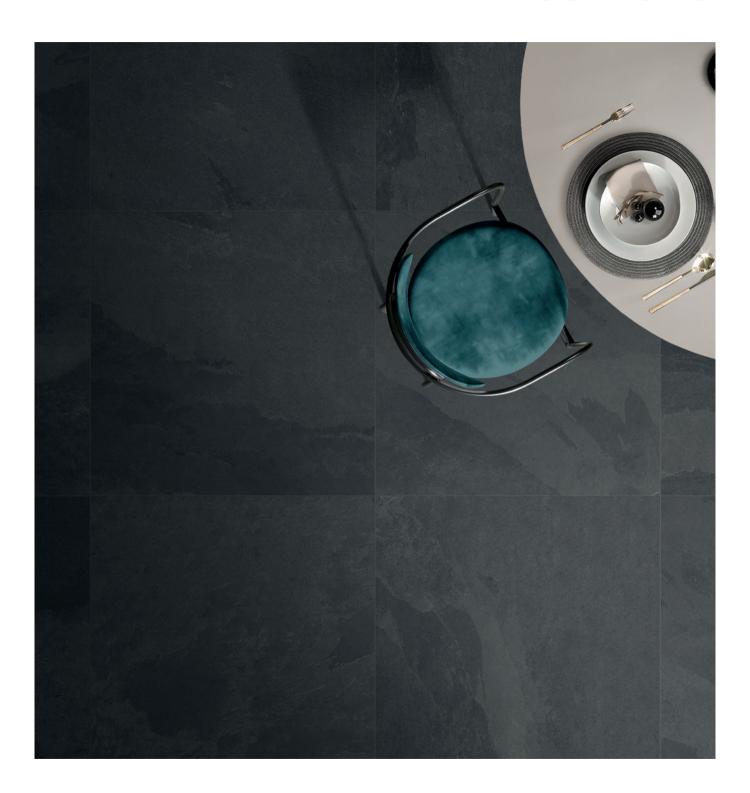

### **Net-Zero**

Net-Zero illustrates MILE®stone's position on embodied carbon — a world with Net-Zero. To achieve this, we must actively avoid and remove carbon and pursue energy efficiency to avert the impacts of climate change. This modern slate-look collection offers a clean canvas for commercial and residential spaces through its five neutral colors, alongside a suite of practical sizes and trims. As MILE®stone continues to increase its portfolio of carbon neutral collections and sustainability initiatives, this collection calls for the industry to follow suite.

 $\delta$ 

Wall: Net-Zero\_Grey\_12"x24"\_24"x24"\_Matte Foor: Net-Zero\_Grey\_24"x24"\_Matte

Embodied carbon is the sum of all greenhouse gas emissions (mainly CO<sub>2</sub>) resulting from the harvesting of raw materials, product manufacturing, transportation, installation, and maintenance throughout the building material's entire life cycle.