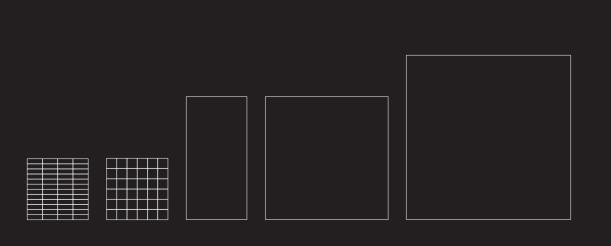

#### **SIZES**

#### Colors + Sizes

| Colors  | 12"x24" | 24"x24" | 32"x32"<br>Rectified | 12"x12"<br>(2"x2")<br>Mosaic | 11.7"x11.7"<br>(1"x3")<br>Mosaic | 3"x24"<br>Bullnose | 6"x12" Cove Base *special order only |
|---------|---------|---------|----------------------|------------------------------|----------------------------------|--------------------|--------------------------------------|
| IVORY   | 1104919 | 1104907 | 1104897              | 1104924                      | 1104930                          | 1104936            | 1104942                              |
| BEIGE   | 1104920 | 1104908 | 1104898              | 1104925                      | 1104931                          | 1104937            | 1104943                              |
| GREY    | 1104922 | 1104910 | 1104900              | 1104927                      | 1104933                          | 1104939            | 1104945                              |
| ARDESIA | 1104921 | 1104909 | 1104899              | 1104926                      | 1104932                          | 1104938            | 1104944                              |
| LAVA    | 1104923 | 1104911 | 1104901              | 1104928                      | 1104934                          | 1104940            | 1104946                              |