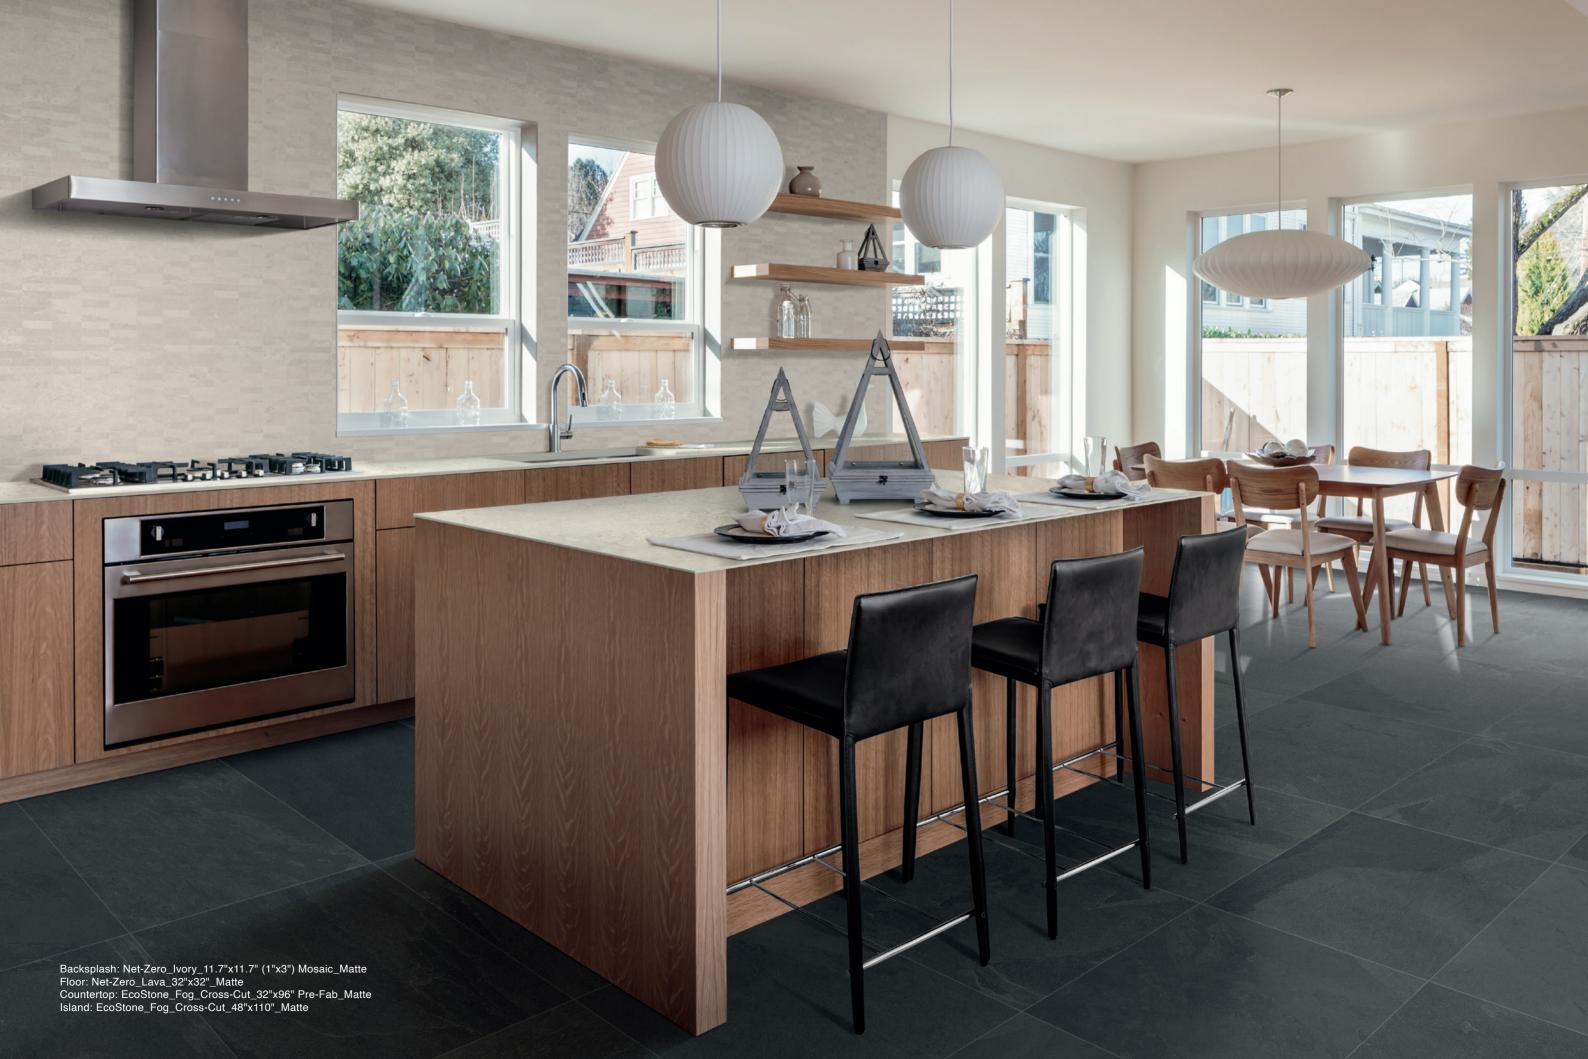

# **LAVA**

Wall: Net-Zero\_Ivory\_11.7"x11.7" (1"x3") Mosaic\_Matte Countertop: JEM\_Aria Gold\_32"x96" Pre-Fab\_Matte

MILE® stone products contain up to 60% recycled content, contribute to LEED & WELL certifications, and do not contribute to the impact of VOCs in built spaces.