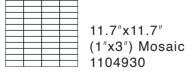

#### Colors + Sizes

| Colors  | 12"x24" | 24"x24" | 32"x32"<br>Rectified | 12"x12"<br>(2"x2")<br>Mosaic | 11.7"x11.7"<br>(1"x3")<br>Mosaic | 3"x24"<br>Bullnose | 6"x12" Cove Base *special order only |
|---------|---------|---------|----------------------|------------------------------|----------------------------------|--------------------|--------------------------------------|
| IVORY   | 1104919 | 1104907 | 1104897              | 1104924                      | 1104930                          | 1104936            | 1104942                              |
| BEIGE   | 1104920 | 1104908 | 1104898              | 1104925                      | 1104931                          | 1104937            | 1104943                              |
| GREY    | 1104922 | 1104910 | 1104900              | 1104927                      | 1104933                          | 1104939            | 1104945                              |
| ARDESIA | 1104921 | 1104909 | 1104899              | 1104926                      | 1104932                          | 1104938            | 1104944                              |
| LAVA    | 1104923 | 1104911 | 1104901              | 1104928                      | 1104934                          | 1104940            | 1104946                              |