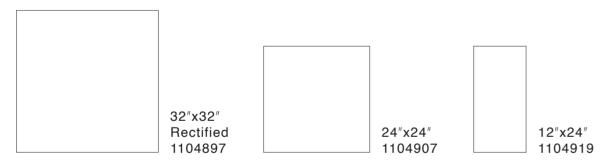

#### Colors + Sizes

| Colors  | 12"x24" | 24"x24" | 32"x32"<br>Rectified | 12"x12"<br>(2"x2")<br>Mosaic | 11.7"x11.7"<br>(1"x3")<br>Mosaic | 3"x24"<br>Bullnose | 6"x12" Cove Base *special order only |
|---------|---------|---------|----------------------|------------------------------|----------------------------------|--------------------|--------------------------------------|
| IVORY   | 1104919 | 1104907 | 1104897              | 1104924                      | 1104930                          | 1104936            | 1104942                              |
| BEIGE   | 1104920 | 1104908 | 1104898              | 1104925                      | 1104931                          | 1104937            | 1104943                              |
| GREY    | 1104922 | 1104910 | 1104900              | 1104927                      | 1104933                          | 1104939            | 1104945                              |
| ARDESIA | 1104921 | 1104909 | 1104899              | 1104926                      | 1104932                          | 1104938            | 1104944                              |
| LAVA    | 1104923 | 1104911 | 1104901              | 1104928                      | 1104934                          | 1104940            | 1104946                              |