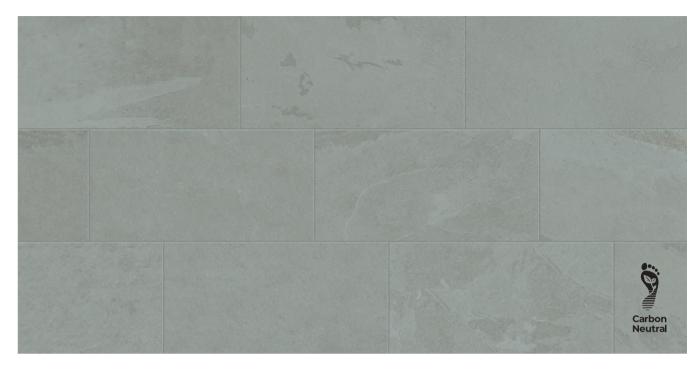

### **Net-Zero**

Net-Zero illustrates MILE®stone's position on embodied carbon — a world with Net-Zero. To achieve this, we must actively avoid and remove carbon and pursue energy efficiency to avert the impacts of climate change. This modern slate-look collection offers a clean canvas for commercial and residential spaces through its five neutral colors, alongside a suite of practical sizes and trims. As MILE®stone continues to increase its portfolio of carbon neutral collections and sustainability initiatives, this collection calls for the industry to follow suite.

Net-Zero\_Ardesia\_12"x24"\_Matte

It is estimated that 80% of the total greenhouse gas emissions for new buildings being built over the next 10 years will come from embodied emissions. Choosing Net-Zero for your next project shows the eco-conscious mentality necessary to combat the global climate emergency.