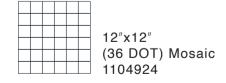

#### Colors + Sizes

| Colors  | 12"x24" | 24"x24" | 32"x32"<br>Rectified | 12"x12"<br>(2"x2")<br>Mosaic | 11.7"x11.7"<br>(1"x3")<br>Mosaic | 3"x24"<br>Bullnose | 6"x12" Cove Base *special order only |
|---------|---------|---------|----------------------|------------------------------|----------------------------------|--------------------|--------------------------------------|
| IVORY   | 1104919 | 1104907 | 1104897              | 1104924                      | 1104930                          | 1104936            | 1104942                              |
| BEIGE   | 1104920 | 1104908 | 1104898              | 1104925                      | 1104931                          | 1104937            | 1104943                              |
| GREY    | 1104922 | 1104910 | 1104900              | 1104927                      | 1104933                          | 1104939            | 1104945                              |
| ARDESIA | 1104921 | 1104909 | 1104899              | 1104926                      | 1104932                          | 1104938            | 1104944                              |
| LAVA    | 1104923 | 1104911 | 1104901              | 1104928                      | 1104934                          | 1104940            | 1104946                              |