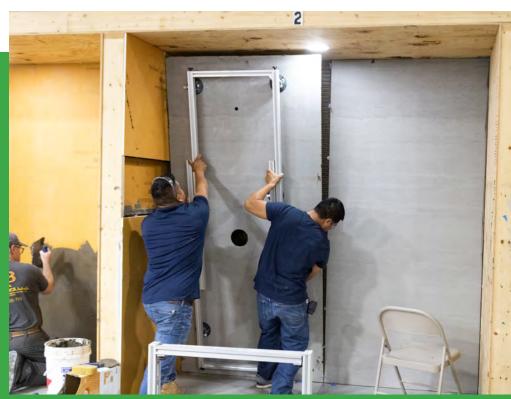

### **INSTALLATION COURSE**

For installers who want to expand their expertise to include gauged porcelain. Materials provided.

In this course you'll learn:

- > How to prepare, cut, and install gauged porcelain 48"x110" tiles.
- > Time and money saving techniques for the job.
- > How to create templates for onsite and shop use.